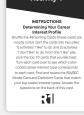

# CONVENTIONAL :M

**Overview Cards** 

**Activity Cards** 

Activity 1: Determining Your Career Interest Profile Activity 2: Enhancing Your Current Job

Activity 3: Find and Explore Occupations/ Jobs that Suit You Best