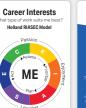

# CONVENTIONAL :M

**Overview Cards** 

**Activity Cards** 

Activity 1: Determining Your Career Interest Profile Activity 2: Enhancing Your Current Job

Activity 3: Find and Explore Occupations/ Jobs that Suit You Best

Main Color: Gray with Color

1 Realistic (Yellow) 1 Investigative (Orange)

1 Artistic (Red)

1 Sociaal (Purple)

1 Enterprising (Blue) 1 Conventional (Green)

TOTAL CARDS