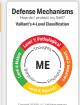

**Definition Cards** 

Main Color: White with Colored Tops

1 Level 1: Pathological (Red)

1 Level 2: Immature (Orange)

1 Level 3: Neurotic (Yellow)

1 Level 4: Mature (Green)

45 Sorting Cards

Main Color: Mostly Color

3 Level 1: Pathological (Red)

18 Level 2: Immature (Orange)

16 Level 3: Neurotic (Yellow)

8 Level 4: Mature (Green)

60 TOTAL CARDS