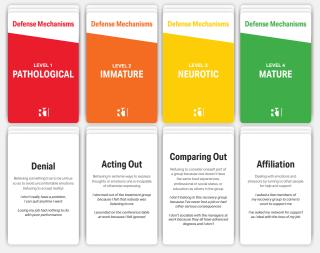

**Definition Cards** 

Main Color: White with Colored Tops

1 Level 1: Pathological (Red)

1 Level 2: Immature (Orange)

1 Level 3: Neurotic (Yellow)

1 Level 4: Mature (Green)

45 Sorting Cards

Main Color: Mostly Color

3 Level 1: Pathological (Red)

18 Level 2: Immature (Orange)

16 Level 3: Neurotic (Yellow)

8 Level 4: Mature (Green)

60 TOTAL CARDS