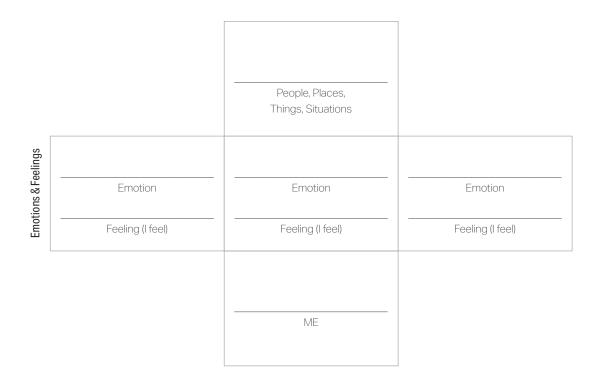

## **Activity 2: Examine Your Emotional State**

Visit R1LEARNING.COM to download printable Activity Worksheets.

Capture your information from the Discovery Cards activity below and answer the Questions to Explore.

## **Questions to Explore**

Pick one of the Discovery Cards above and answer the following questions.

- 1. Where do you feel this emotion in your body?
- 4. How strong does this emotion feel in your body (intensity)? Is it more or less intense now than in the past? Why?
- 2. How often does this emotion show up (frequency)? Hourly, daily, weekly? Has the frequency changed over time? Why?
- 5. How long does this emotion last (duration)? Is the duration increasing or decreasing? Why?