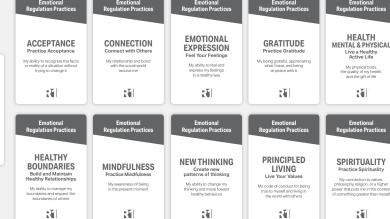

5 Guilt (Blue) 5 Anger (Yellow) 5 Joy (Light Blue) 5 Fear (Orange) 5 Strength (Green) 5 Pain (Red) 5 Love (Light Green)

5 Shame (Purple)

**Emotional Regulation Practice Cards** 

Main Color: Gray

1 Model

1 Healthy Boundaries

1 Acceptance

1 Mindfulness

1 Connection 1 Emotional Expression 1 New Thinking

1 Gratitude

1 Principled Living 1 Spirituality

1 Health - Mental & Physical

**TOTAL CARDS**