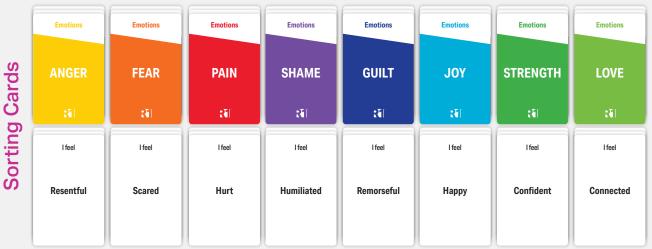

**Definition Cards** 

Main Color: White with Color

1 Anger (Yellow) 1 Guilt (Blue) 1 Joy (Light Blue) 1 Fear (Orange) 1 Pain (Red) 1 Strength (Green)

1 Love (Light Green) 1 Shame (Purple)

4 Sorting Cards

Main Color: Mostly Color

5 Guilt (Blue) 5 Anger (Yellow) 5 Joy (Light Blue) 5 Fear (Orange) 5 Strength (Green) 5 Pain (Red) 5 Love (Light Green)

5 Shame (Purple)

**Emotional Regulation Practice Cards** 

Main Color: Gray

1 Model

1 Healthy Boundaries