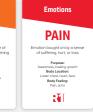

**Definition Cards** 

Main Color: White with Color

1 Anger (Yellow) 1 Guilt (Blue) 1 Joy (Light Blue) 1 Fear (Orange) 1 Pain (Red) 1 Strength (Green)

1 Love (Light Green) 1 Shame (Purple)

4 Sorting Cards

Main Color: Mostly Color

5 Guilt (Blue) 5 Anger (Yellow) 5 Joy (Light Blue) 5 Fear (Orange) 5 Strength (Green) 5 Pain (Red) 5 Love (Light Green)

5 Shame (Purple)

**Emotional Regulation Practice Cards** 

Main Color: Gray

1 Model

1 Healthy Boundaries