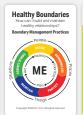

**Boundary Management Practices Definition Cards**  Main Color: White with Color

1 Define (Yellow)

1 Communicate (Orange)

1 Protect (Red)

1 Maintain (Blue)

1 Respect Others (Green)

Sorting Cards

Main Color: Mostly Colors

8 Define (Yellow)

8 Communicate (Orange)

8 Protect (Red)

8 Maintain (Blue)

8 Respect Others (Green)

**Boundary Types Cards** 

Main Color: Gray

1 Model Card 1 Behavioral