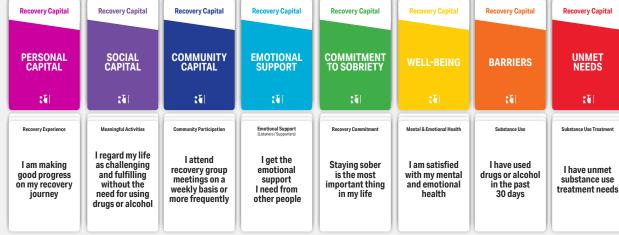

**Definition Cards** 

Main Color: White with Colored Tops

- 1 Personal Capital (Pink)
- 1 Social Capital (Purple)
- 1 Community Capital (Blue)
- 1 Emotional Support (Light Blue)
- 1 Commitment to Sobriety (Green)
- 1 Well-Being (Yellow)
- 1 Barriers (Orange)
- 1 Unmet Needs (Red)

Main Color: Mostly Color

- 5 Personal Capital (Pink)
- 5 Social Capital (Purple)
- 5 Community Capital (Blue)
- 4 Emotional Support (Light Blue)
- 5 Commitment to Sobriety (Green)
- 5 Well-Being (Yellow)
- 6 Barriers (Orange)
- 6 Unmet Needs (Red)

**TOTAL CARDS** 

**Sorting Cards**