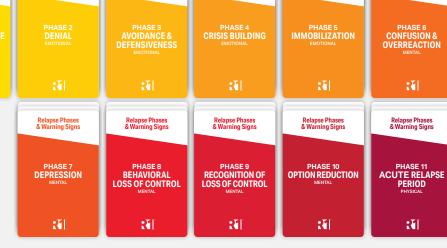

1 Phase 1: Internal Change (Yellow)

1 Phase 2: Denial (Light Gold) 1 Phase 3: Avoidance &

Defensiveness (Gold)

1 Phase 4: Crisis Building (Light Orange)

1 Phase 5: Immobilization (Orange)

1 Phase 6: Confusion & Overreaction (Dark Orange)

1 Phase 7: Depression (Darker Orange) 1 Phase 8: Behavioral Loss of Control (Red)

1 Phase 9: Recognition of Loss of Control (Dark Red)

1 Phase 10: Option Reduction (Darker Red)

1 Phase 11: Acute Relapse Period (Burgundy)