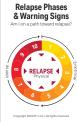

## **Relapse Phases & Warning Signs**

What's in the Deck

1 Phase 1: Internal Change (Yellow)

1 Phase 2: Denial (Light Gold) 1 Phase 3: Avoidance &

Defensiveness (Gold)

1 Phase 4: Crisis Building (Light Orange)

1 Phase 5: Immobilization (Orange)

1 Phase 6: Confusion & Overreaction (Dark Orange)

1 Phase 7: Depression (Darker Orange) 1 Phase 8: Behavioral Loss of Control (Red)

1 Phase 9: Recognition of Loss of Control (Dark Red)

1 Phase 10: Option Reduction (Darker Red)

1 Phase 11: Acute Relapse Period (Burgundy)