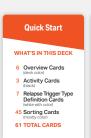

### What's in the Deck

6 Overview Cards

Main Color: Box Color

- 1 Topic Description Card
- 1 Quick Start Card 1 Model Card
- 1 Expert Card
- 1 Topic Definition Card
- 1 R1 Card

**3** Activity Cards

Main Color: Black

- 1 Activity 1: What Triggers Me Toward Relapse?
- 1 Activity 2: Learning from Past Relapses
- 1 ME Action Card: individuals write in primary learning and action

**7** Relapse Trigger Type Definition Cards

Main Color: White with Color

- 1 People (Yellow)
- 1 Places (Orange)
- 1 Things (Red)
- 1 Situations: Events (Blue)
- 1 Situations: Activities (Blue)
- 1 Emotions: Negative (Green)
- 1 Emotions: Positive (Green)

45 Sorting Cards

Main Color: Mostly Color

- 9 People (Yellow)
- 9 Places (Orange)
- 9 Things (Red)
- 9 Situations (Blue)
- 9 Emotions (Green)

61 TOTAL CARDS