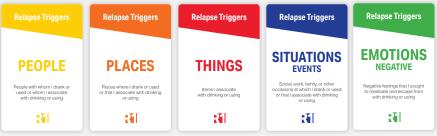

Main Color: White with Color

- 1 People (Yellow)
- 1 Places (Orange)
- 1 Things (Red)
- 1 Situations: Events (Blue)
- 1 Situations: Activities (Blue)
- 1 Emotions: Negative (Green)
- 1 Emotions: Positive (Green)