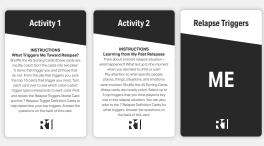

### What's in the Deck

6 Overview Cards

Main Color: Box Color

- 1 Topic Description Card
- 1 Quick Start Card 1 Model Card
- 1 Expert Card
- 1 Topic Definition Card
- 1 R1 Card

**3** Activity Cards

Main Color: Black

- 1 Activity 1: What Triggers Me Toward Relapse?
- 1 Activity 2: Learning from Past Relapses
- 1 ME Action Card: individuals write in primary learning and action

**7** Relapse Trigger Type Definition Cards