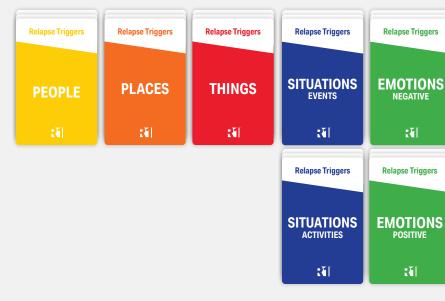

# Relapse Trigger Type Definition Cards

Main Color: White with Color

- 1 People (Yellow)
- 1 Places (Orange)
- 1 Things (Red)
- 1 Situations: Events (Blue)
- 1 Situations: Activities (Blue)
- 1 Emotions: Negative (Green)
- 1 Emotions: Positive (Green)