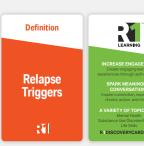

# Relapse Trigger Type Definition Cards

### What's in the Deck

6 Overview Cards

Main Color: Box Color

- 1 Topic Description Card
- 1 Quick Start Card 1 Model Card
- 1 Expert Card
- 1 Topic Definition Card
- 1 R1 Card

**3** Activity Cards

Main Color: Black