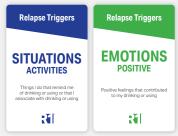

Main Color: White with Color

- 1 People (Yellow)
- 1 Places (Orange)
- 1 Things (Red)
- 1 Situations: Events (Blue)
- 1 Situations: Activities (Blue)
- 1 Emotions: Negative (Green)
- 1 Emotions: Positive (Green)