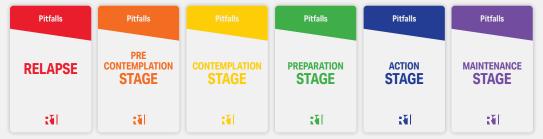

Main Color: Gray with Color

1 Precontemplation Stage (Orange)

1 Contemplation Stage (Yellow)

1 Preparation Stage (Green)

1 Action Stage (Blue)

1 Maintenance Stage (Purple)

1 Relapse (Red)

TOTAL CARDS