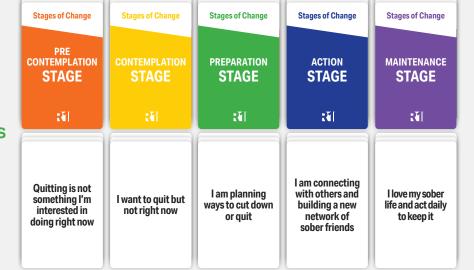

**Definition Cards** 

Main Color: White with Color

1 Precontemplation Stage (Orange)

1 Contemplation Stage (Yellow)

1 Preparation Stage (Green)

1 Action Stage (Blue)

1 Maintenance Stage (Purple)

1 Relapse (Red)

4 Sorting Cards

Main Color: Mostly Color

8 Precontemplation Stage (Orange)

8 Contemplation Stage (Yellow)

8 Preparation Stage (Green)

8 Action Stage (Blue)

8 Maintenance Stage (Purple)

**Stage Pitfall Cards** 