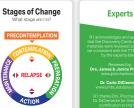

# CONTEMPLATION

3

**R**1

Stages of Change

**ACTION** MAINTENANCE R

R

Stages of Change

**Sorting Cards** 

**Definition Cards** 

Main Color: White with Color

1 Precontemplation Stage (Orange)

1 Contemplation Stage (Yellow)

1 Preparation Stage (Green)

1 Action Stage (Blue)

1 Maintenance Stage (Purple)

1 Relapse (Red)

4 Sorting Cards

Main Color: Mostly Color

8 Precontemplation Stage (Orange)

8 Contemplation Stage (Yellow)

8 Preparation Stage (Green)

8 Action Stage (Blue)

8 Maintenance Stage (Purple)

**Stage Pitfall Cards** 