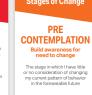

**Definition Cards** 

Main Color: White with Color

1 Precontemplation Stage (Orange)

1 Contemplation Stage (Yellow)

1 Preparation Stage (Green)

1 Action Stage (Blue)

1 Maintenance Stage (Purple)

1 Relapse (Red)