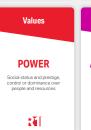

Main Color: White with Color

1 Universalism (Green)

1 Benevolence (Light Green)

1 Conformity (Yellow)

1 Tradition (Gold)

1 Security (Orange)

1 Power (Red)

1 Achievement (Fuschia)