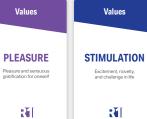

1 Pleasure (Purple)

1 Stimulation (Blue)

1 Self-Direction (Agua Blue)

**Sorting Cards** 

Main Color: Mostly Color

9 Universalism (Green)

9 Benevolence (Light Green)

4 Conformity (Yellow)