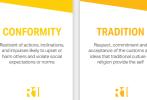

Main Color: White with Color

1 Universalism (Green)

1 Benevolence (Light Green)

1 Conformity (Yellow)

1 Tradition (Gold)

1 Security (Orange)

1 Power (Red)

1 Achievement (Fuschia)