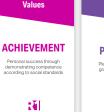

Main Color: White with Color

1 Universalism (Green)

1 Benevolence (Light Green)

1 Conformity (Yellow)

1 Tradition (Gold)

1 Security (Orange)

1 Power (Red)

1 Achievement (Fuschia)