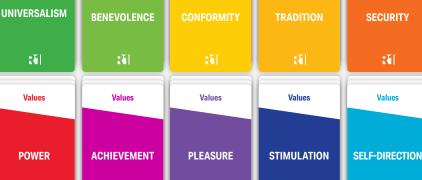

Main Color: White with Color

1 Universalism (Green)

1 Benevolence (Light Green)

1 Conformity (Yellow)

1 Tradition (Gold)

1 Security (Orange)

1 Power (Red)

1 Achievement (Fuschia)

1 Pleasure (Purple)

1 Stimulation (Blue)

1 Self-Direction (Agua Blue)

**Sorting Cards** 

Main Color: Mostly Color

9 Universalism (Green)

9 Benevolence (Light Green)

4 Conformity (Yellow)

5 Tradition (Gold)

7 Security (Orange)

5 Power (Red)

6 Achievement (Fuschia)

3 Pleasure (Purple)

3 Stimulation (Blue)

6 Self-Direction (Aqua Blue)

**TOTAL CARDS** 