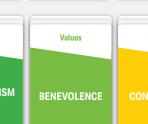

Main Color: White with Color

1 Universalism (Green)

1 Benevolence (Light Green)

1 Conformity (Yellow)

1 Tradition (Gold)

1 Security (Orange)

1 Power (Red)

1 Achievement (Fuschia)